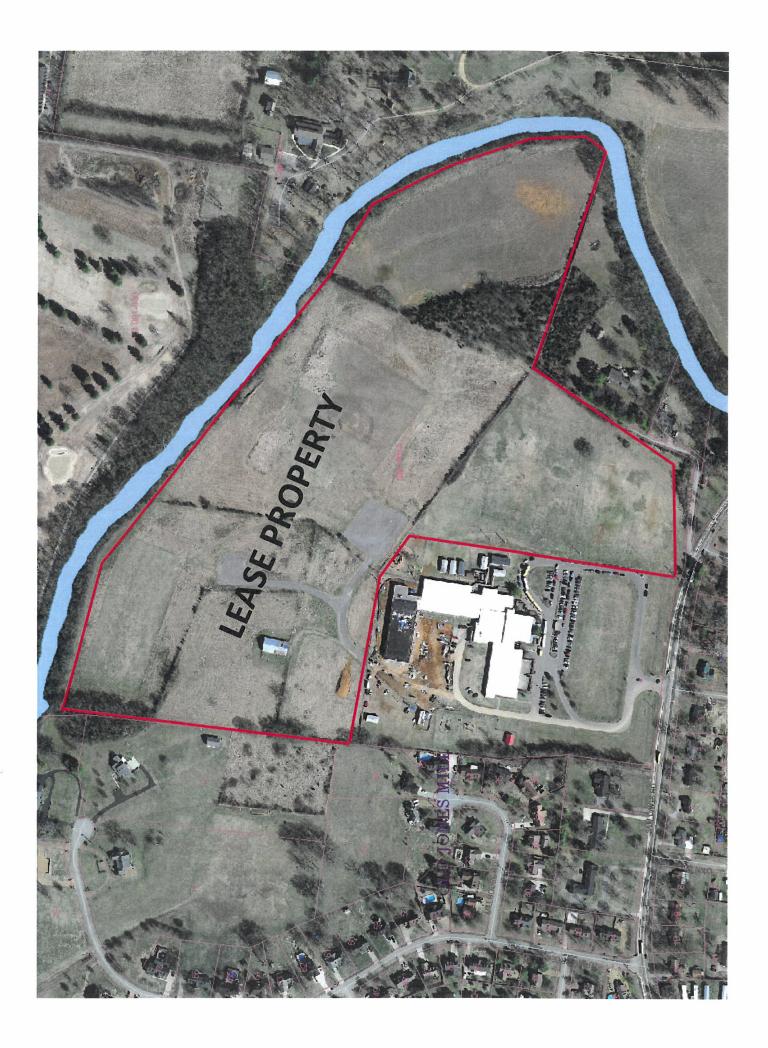

## 7. LEGAL (TAB 3)

I. Town of Smyrna Parks and Recreation Yearly Lease Renewal
The Smyrna Park and Recreation Department currently leases 35 acres behind Smyrna
Elementary School. The current lease is set to expire on 8/31/2025. The Town of Smyrna would
like to enter into a new lease agreement for one-year with the option of two additional one-year
terms.

# Recommended Motion – to approve the lease agreement renewal between the Town of Smyrna Parks and Recreation and Smyrna Elementary School as presented.

II. Disciplinary Hearing Appeal - 25-0501

The Board has been requested to review a decision of the Disciplinary Hearing Authority (DHA) and of the Director of Schools to uphold the remandment of a student from Siegel Middle School.