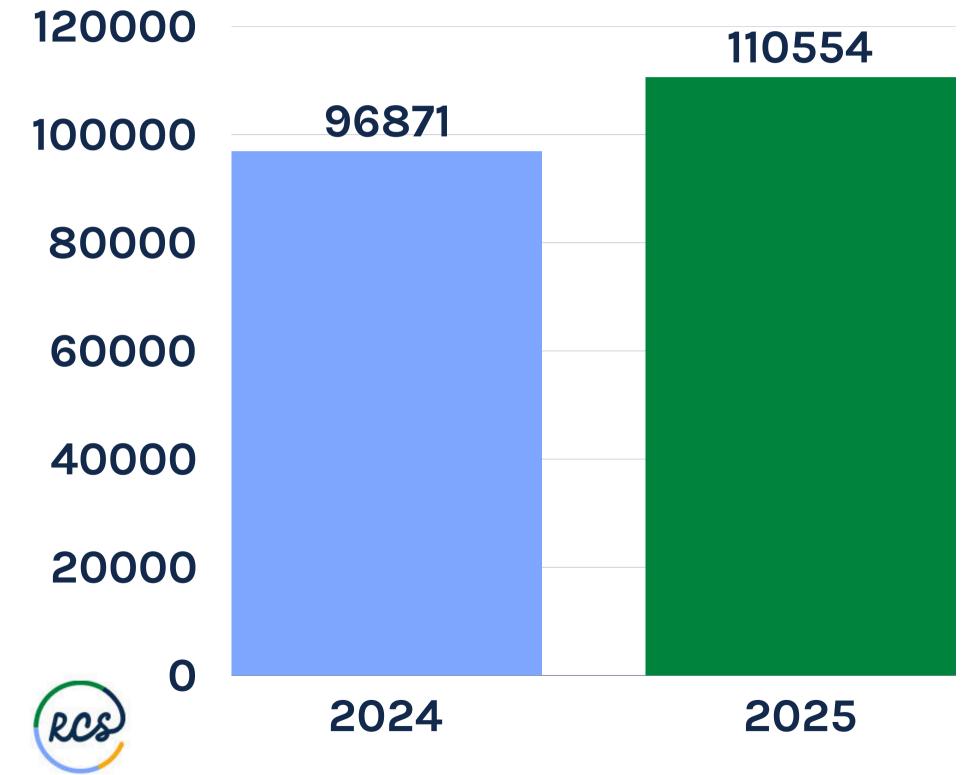

## **SPEAKERS (TAB 2)**

Board Meeting: Nursing data presentation by Shanna Groom.