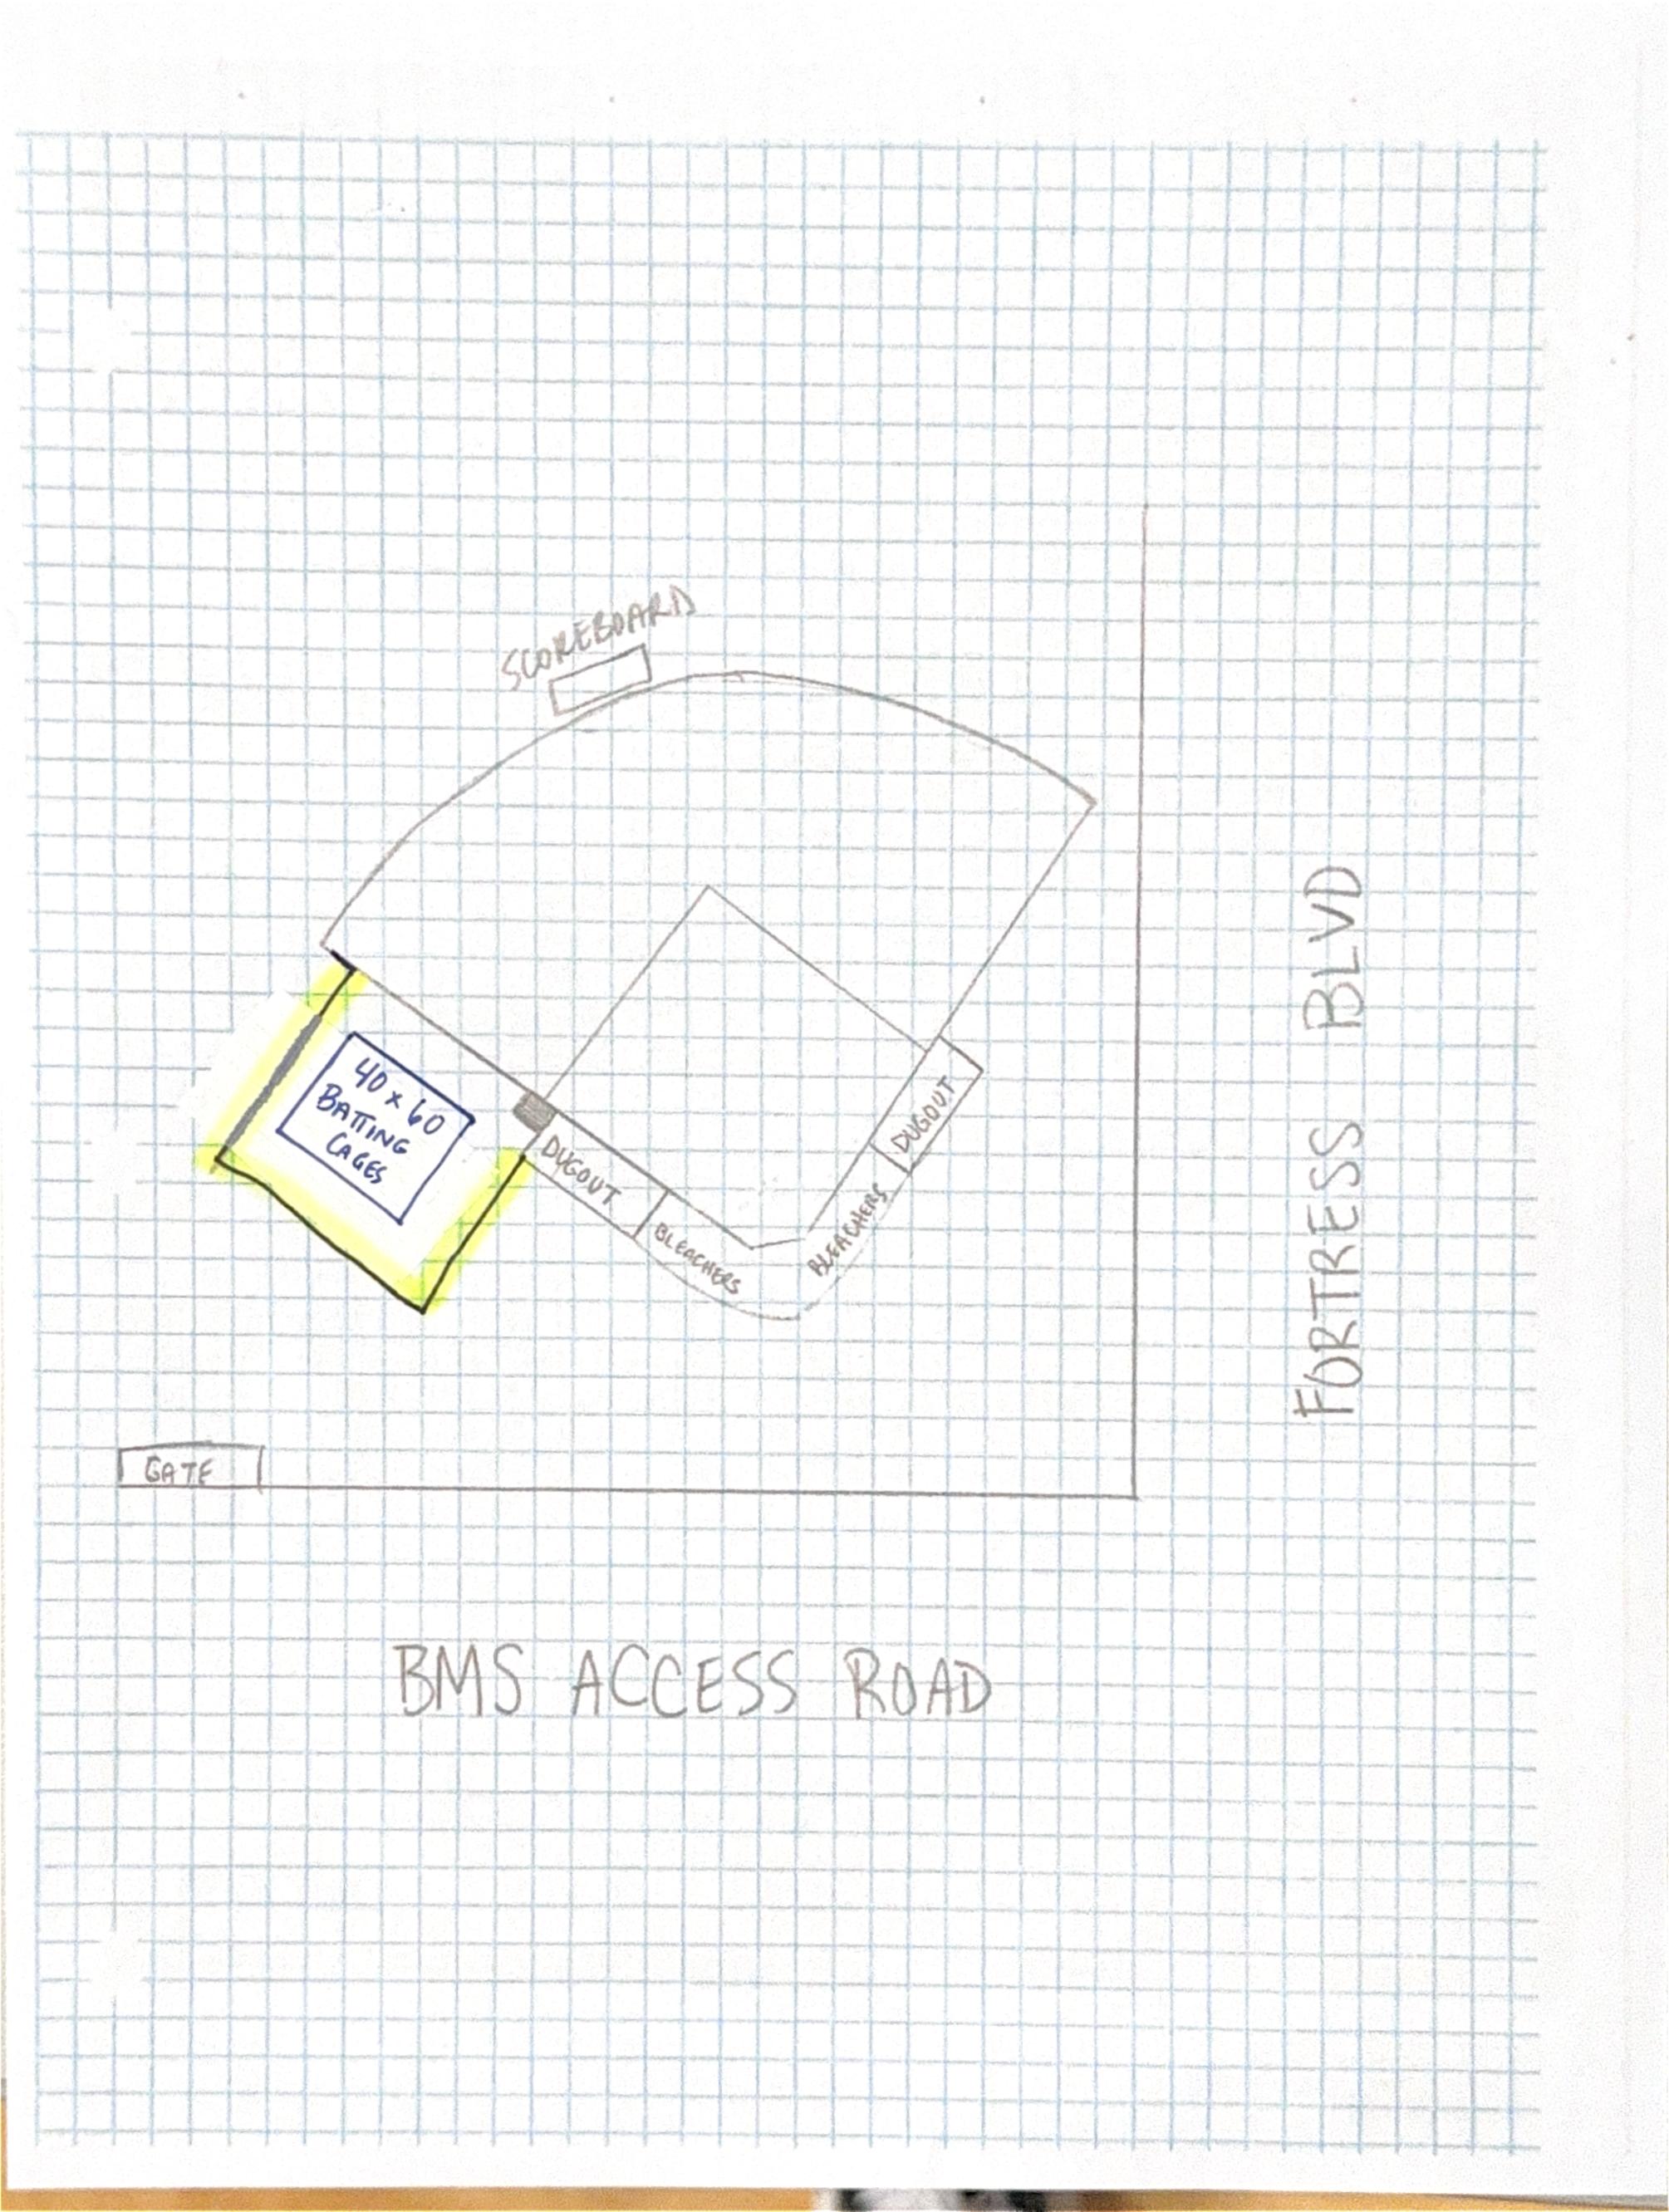

# Recommended Motion - to approve the Blackman Middle softball fence request as presented.

II. Riverdale High Football Score Board request: Principal Tamera Blair is requesting to install a digital scoreboard. The anticipated cost is \$300,000.00 and is being funded by a loan and the guarantor requests to remain anonymous. Engineering and Construction has reviewed the request and has no objection.