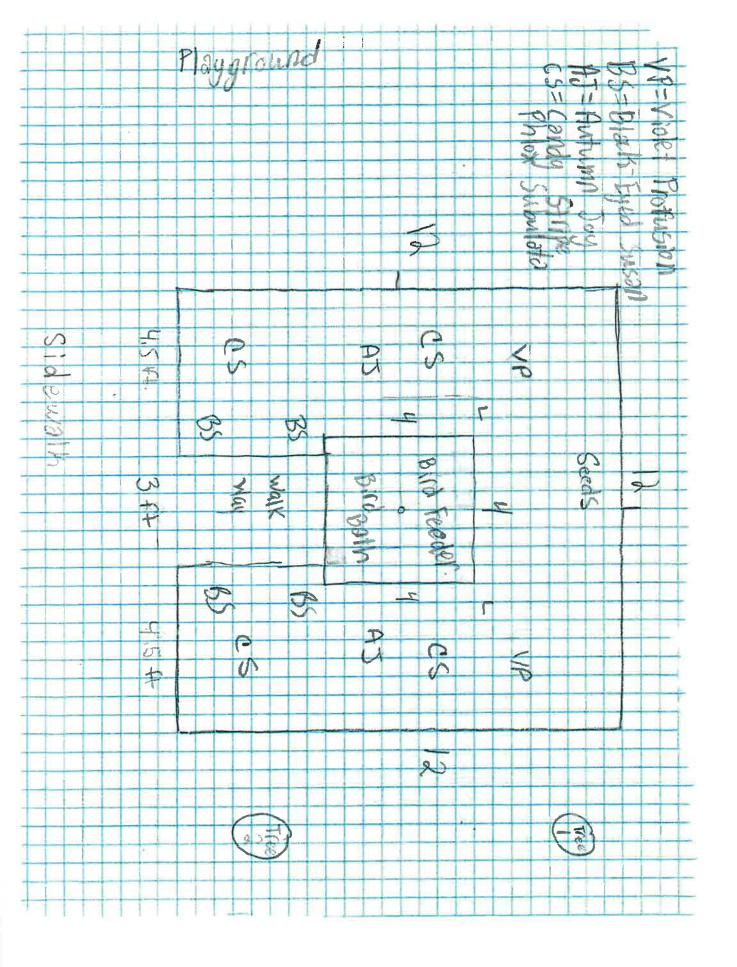

## Recommended Motion - to approve the Riverdale Digital Scoreboard project request as presented.

III. Buchanan Elementary Bird and Butterfly Garden request: Principal Ashley Witt is requesting to install a Bird and Butterfly Garden. The project will support all grades and various academic areas. This project is being undertaken by Mallory Pollock, as part of her Girl Scout Silver Award. All materials and labor are being covered by private donors, Troop 1193 and community business donations. Engineering and Construction has reviewed the request and has no objection.

## Recommended Motion - to approve the Buchanan Elementary Bird and Butterfly Garden as presented.

IV. Riverdale High School Construction Project Change Order: Engineering and Construction with input from Principal Tamera Blair requests to utilize \$550,000.00 of available site construction funds to address additional renovation of areas inside the existing building. This work will include additional flooring, ceiling replacement and paint. The work has been reviewed by GMC Architecture and the cost is approved. This is not a request for additional funds, but the reallocation of unused site funds to fund this project.