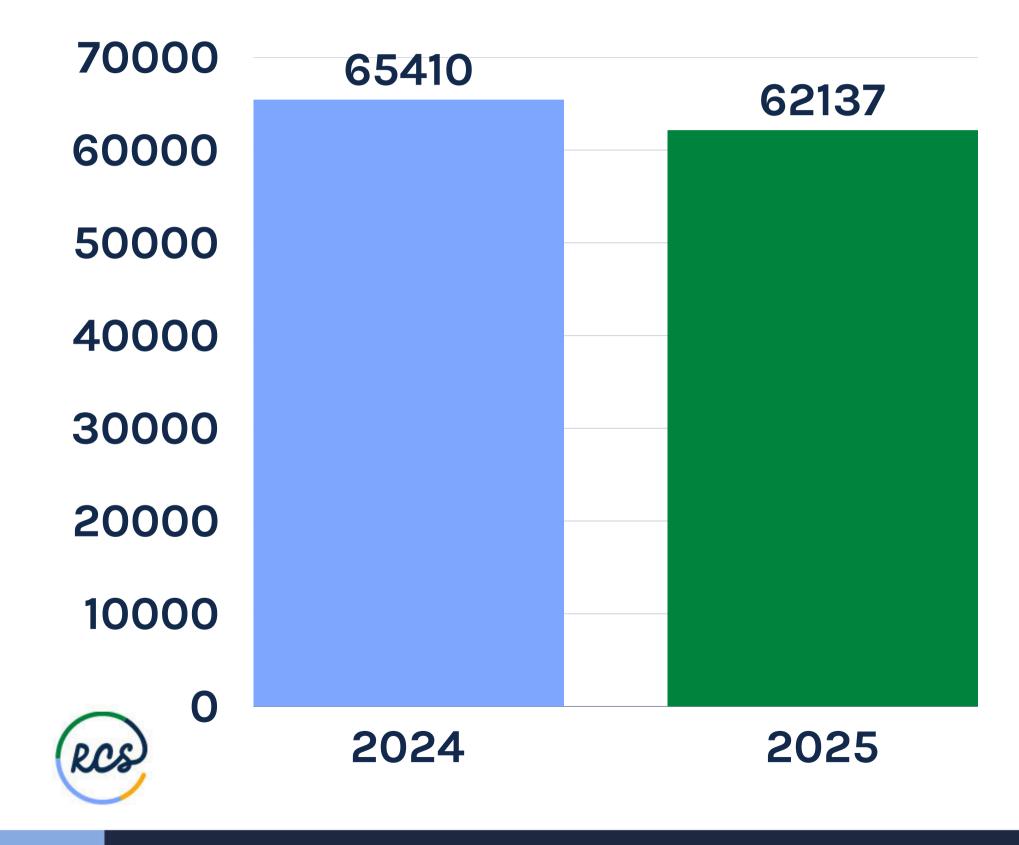

## **SPEAKERS (TAB 2)**

Board Meeting: Nursing data presentation by Shanna Groom.